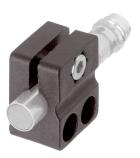

- For cylindrical sensors of Ø 8 mm or thread M8
- Quick commissioning
- Reduced assembly / downtime due to one-piece construction
- Sensor replacement without changing the clamp position
- Limit stop for sensor replacement without readjustment

| Technical data (typ.) | +20°C                     |  |
|-----------------------|---------------------------|--|
| Mounting              | Hole                      |  |
| Clamping diameter     | A: 8.0 mm                 |  |
| Housing material      | Plastic (PA, 6 GK)        |  |
| Component             | Sensor holder             |  |
| Characteristics       | with limit stop           |  |
| To be used for        | Sensors Ø 8 mm/ Thread M8 |  |
| Scope of delivery     | Sensor holder             |  |
|                       |                           |  |