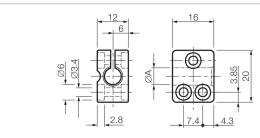

| Technical data (typ.) | +20°C                     |  |
|-----------------------|---------------------------|--|
| Mounting              | Hole                      |  |
| Clamping diameter     | A: 8.0 mm                 |  |
| Housing material      | Plastic (PA, 6 GK)        |  |
| Component             | Sensor holder             |  |
| Characteristics       | with limit stop           |  |
| To be used for        | Sensors Ø 8 mm/ Thread M8 |  |
| Scope of delivery     | Sensor holder             |  |
|                       |                           |  |