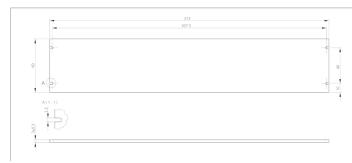

- Polarization filter
- High-temperature resistant
- To reduce glare or reflections
- Quick and easy mounting
- Scratch-resistant safety screen
- Mounting materials included in scope of delivery

| Technical data (typ.) | +20°C, 24 V DC                                                                                                   |
|-----------------------|------------------------------------------------------------------------------------------------------------------|
| Assembly              | Using fixing screws                                                                                              |
| Housing dimensions    | 60 x 313 x 3 mm                                                                                                  |
| Housing length        | 313 mm                                                                                                           |
| Housing height        | 3 mm                                                                                                             |
| Housing width         | 60 mm                                                                                                            |
| Material              | PMMA, hardcoated (Window)                                                                                        |
| Component             | Polarization filter                                                                                              |
| To be used for        | Barlights BE-A300, Barlights BEK-A300                                                                            |
| Note                  | With a pulse / pause ratio of the light colors white / blue over 75%, full guarantee only with external cooling. |