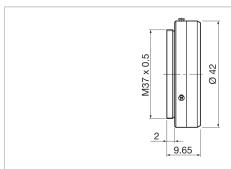

- To reduce reflections and reflections in connection with polarized light
- Real-glass filter
- Integrated locking screw
- Housing made of black anodized aluminum

| Technical data (typ.)          | +20°C                                      |
|--------------------------------|--------------------------------------------|
| Material                       | <ul><li>Aluminum (Filter thread)</li></ul> |
|                                | ■ Glass (Filters)                          |
| Filter thread                  | M37 x 0.5                                  |
| Component                      | Polarization filter                        |
| Characteristics                | Mounting thread for additional filters     |
| Scope of delivery              | 1 pieces                                   |
|                                |                                            |
| More information / accessories | https://www.di-soric.com/213453            |