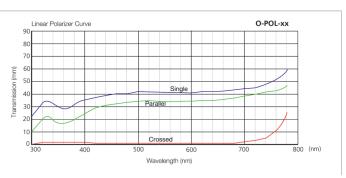

- To reduce reflections and reflections in connection with polarized light
- Real-glass filter
- Integrated locking screw
- Housing made of black anodized aluminum

| Technical data (typ.)          | +20°C                                      |
|--------------------------------|--------------------------------------------|
| Material                       | <ul><li>Aluminum (Filter thread)</li></ul> |
|                                | ■ Glass (Filters)                          |
| Filter thread                  | M37 x 0.5                                  |
| Component                      | Polarization filter                        |
| Characteristics                | Mounting thread for additional filters     |
| Scope of delivery              | 1 pieces                                   |
|                                |                                            |
| More information / accessories | https://www.di-soric.com/213453            |