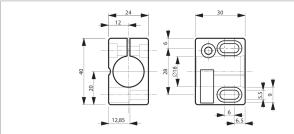

| Technical data (typ.) | +20°C                   |  |
|-----------------------|-------------------------|--|
| Hole spacing          | 28 mm                   |  |
| Mounting              | Hole                    |  |
| Housing dimensions    | 24 x 30 x 40 mm         |  |
| Clamping diameter     | G: 18 mm                |  |
| Housing material      | Plastic (PA, 6 GK)      |  |
| Component             | Sensor holder           |  |
| Characteristics       | with limit stop         |  |
| To be used for        | Sensors with thread M18 |  |
| Scope of delivery     | Sensor holder           |  |
|                       |                         |  |