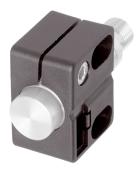

- For cylindrical sensors of Ø 18 mm or thread M18
- Quick commissioning
- Reduced assembly / downtime due to one-piece construction
- Sensor replacement without changing the clamp position
- Limit stop for sensor replacement without readjustment
- Slots permit clamp adjustment