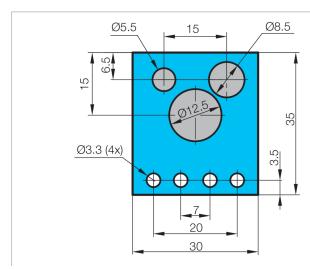

| Technical data (typ.)          | +20°C                                          |
|--------------------------------|------------------------------------------------|
| Mounting                       | Threaded bolt M6 x 10                          |
| Housing material               | Steel (galvanized)                             |
| Component                      | Sensor holder (ball joint)                     |
| To be used for                 | Cylindrically designed housings 5, 8 and 12 mm |
| Scope of delivery              | Sensor holder, Ball joint, Fixing material     |
|                                |                                                |
| More information / accessories | https://www.di-soric.com/202808                |