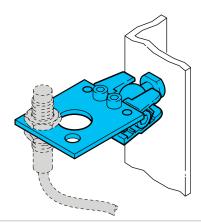

- Set includes adapter plate and ball joint
- Universal mounting options
- Stepless adjustment
- For quick and easy mounting of sensors
- Central ball joint locking
- Stainless steel / steel galvanized