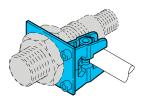

- Set includes adapter plate and ball joint
- Universal mounting options
- Stepless adjustment
- For quick and easy mounting of sensors
- Central ball joint locking
- Stainless steel / steel galvanized

| Technical data (typ.)          | +20°C                                      |
|--------------------------------|--------------------------------------------|
| Mounting                       | Threaded bolt M6 x 10                      |
| Housing material               | Steel (galvanized)                         |
| Component                      | Sensor holder (ball joint)                 |
| To be used for                 | Cylindrically designed housings 18 mm      |
| Scope of delivery              | Sensor holder, Ball joint, Fixing material |
|                                |                                            |
| More information / accessories | https://www.di-soric.com/202809            |