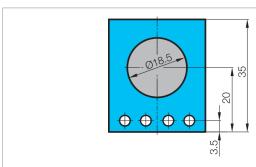

| Technical data (typ.)          | +20°C                                      |
|--------------------------------|--------------------------------------------|
| Mounting                       | Threaded bolt M6 x 10                      |
| Housing material               | Steel (galvanized)                         |
| Component                      | Sensor holder (ball joint)                 |
| To be used for                 | Cylindrically designed housings 18 mm      |
| Scope of delivery              | Sensor holder, Ball joint, Fixing material |
|                                |                                            |
| More information / accessories | https://www.di-soric.com/202809            |