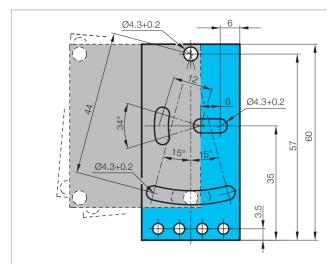

| Technical data (typ.)          | +20°C                                      |
|--------------------------------|--------------------------------------------|
| Mounting                       | Threaded bolt M6 x 10                      |
| Housing material               | Steel (galvanized)                         |
| Component                      | Sensor holder (ball joint)                 |
| To be used for                 | Device series O-50 Metal                   |
| Scope of delivery              | Sensor holder, Ball joint, Fixing material |
|                                |                                            |
| More information / accessories | https://www.di-soric.com/202810            |