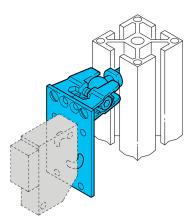

- Set includes adapter plate and ball joint
- Universal mounting options
- Stepless adjustment
- For quick and easy mounting of sensors
- Central ball joint locking
- Stainless steel / steel galvanized

**di-soric** 

| Technical data (typ.)          | +20°C                                      |  |
|--------------------------------|--------------------------------------------|--|
| Mounting                       | Threaded bolt M6 x 10                      |  |
| Housing material               | Steel (galvanized)                         |  |
| Component                      | Sensor holder (ball joint)                 |  |
| To be used for                 | Device series O-40E Extended               |  |
| Scope of delivery              | Sensor holder, Ball joint, Fixing material |  |
|                                |                                            |  |
| More information / accessories | https://www.di-soric.com/202811            |  |