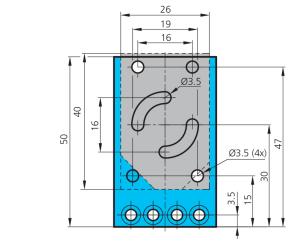

**di-soric** 

| Technical data (typ.)          | +20°C                                      |  |
|--------------------------------|--------------------------------------------|--|
| Mounting                       | Threaded bolt M6 x 10                      |  |
| Housing material               | Steel (galvanized)                         |  |
| Component                      | Sensor holder (ball joint)                 |  |
| To be used for                 | Device series O-40E Extended               |  |
| Scope of delivery              | Sensor holder, Ball joint, Fixing material |  |
|                                |                                            |  |
| More information / accessories | https://www.di-soric.com/202811            |  |