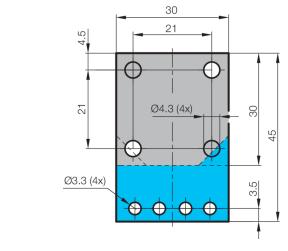

| Technical data (typ.)          | +20°C                                      |
|--------------------------------|--------------------------------------------|
| Mounting                       | Threaded bolt M6 x 10                      |
| Housing material               | Steel (galvanized)                         |
| Component                      | Sensor holder (ball joint)                 |
| To be used for                 | Device series O-30 Universal               |
| Scope of delivery              | Sensor holder, Ball joint, Fixing material |
|                                |                                            |
| More information / accessories | https://www.di-soric.com/202812            |