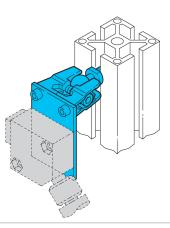

- Set includes adapter plate and ball joint
- Universal mounting options
- Stepless adjustment
- For quick and easy mounting of sensors
- Central ball joint locking
- Stainless steel / steel galvanized

| Technical data (typ.)          | +20°C                                      |
|--------------------------------|--------------------------------------------|
| Mounting                       | Threaded bolt M6 x 10                      |
| Housing material               | Steel (galvanized)                         |
| Component                      | Sensor holder (ball joint)                 |
| To be used for                 | Device series O-30 Universal               |
| Scope of delivery              | Sensor holder, Ball joint, Fixing material |
|                                |                                            |
| More information / accessories | https://www.di-soric.com/202812            |