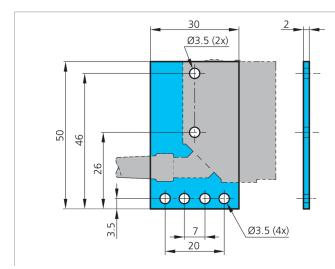

| Technical data (typ.)          | +20°C                                      |  |
|--------------------------------|--------------------------------------------|--|
| Mounting                       | Threaded bolt M6 x 10                      |  |
| Housing material               | Steel (galvanized)                         |  |
| Component                      | Sensor holder (ball joint)                 |  |
| To be used for                 | Device series O-40E Extended               |  |
| Scope of delivery              | Sensor holder, Ball joint, Fixing material |  |
|                                |                                            |  |
| More information / accessories | https://www.di-soric.com/204418            |  |