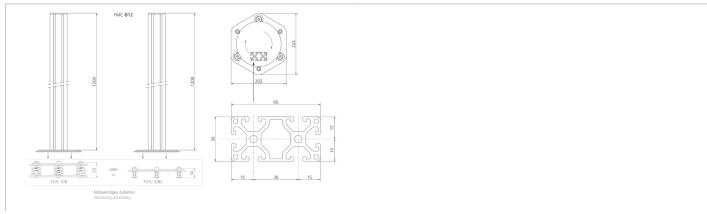

- Easy assembling and disassembling of the light grid
- Easy height adjustment of the first beam
- Robust column made of aluminum profile
- With adjustable angular orientation

| Technical data (typ.)          |                                                                                 |
|--------------------------------|---------------------------------------------------------------------------------|
| Total height (A)               | 1200 mm                                                                         |
| Housing material               | Aluminum rod profile / Plastic                                                  |
| Operating principle            | Mounting column                                                                 |
| To be used for                 | 2 beam safety light grids, 3 beam safety light grids, 4 beam safety light grids |
| Scope of delivery              | Assembly instructions, 2 adjustable fixing brackets, Fixing material            |
|                                |                                                                                 |
| More information / accessories | https://www.di-soric.com/204579                                                 |