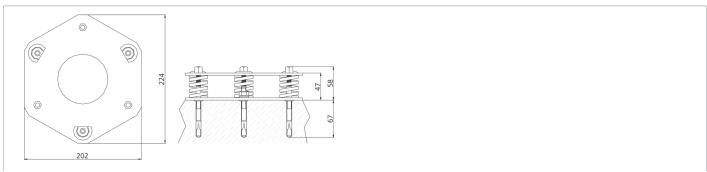

- Double plate with steel springs for fine adjustment
- Steel anchor bolts enclosed
- Robust design

| Technical data (typ.)          | +20°C                                                    |
|--------------------------------|----------------------------------------------------------|
| Mounting                       | 3 mounting holes, Ø 10 mm                                |
| Housing dimensions             | 202 x 224 x 58 mm                                        |
| Housing material               | Steel (Black)                                            |
| Component                      | Bases for mounting columns                               |
| Operating principle            | Base for mounting column                                 |
| To be used for                 | Mounting columns FMC                                     |
| Scope of delivery              | Double plate base, 3 steel anchor bolts, Fixing material |
| Adjustment range               | 10 mm (3 x hexagon nuts)                                 |
|                                |                                                          |
| More information / accessories | https://www.di-soric.com/204847                          |