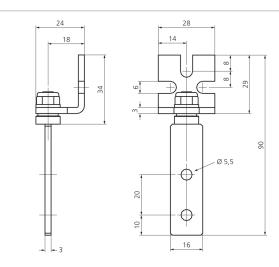

- Adjustment range up to 180°
- Robust design
- The set contains the brackets required for the transmitter and receiver
- Recommended for use over long distances or using deflector mirrors

| Technical data (typ.)          | +20°C, 24 V DC                                                      |
|--------------------------------|---------------------------------------------------------------------|
| Material                       | Black anodized steel (Fixing brackets)                              |
| Component                      | Adjustable fixing brackets                                          |
| Operating principle            | Adjustable fixing bracket                                           |
| To be used for                 | all light curtains and light grids                                  |
| Scope of delivery              | Quick installation guide, 4 swivel fixing brackets, Fixing material |
| Adjustment range               | 180°                                                                |
|                                |                                                                     |
| More information / accessories | https://www.di-soric.com/206172                                     |