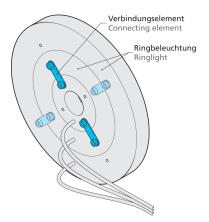

## BE-R-MOUNTINGSET BE-R-MOUNTINGSET

- For connecting two lights of adjacent sizes to form a unit
- Can be retrofitted quickly and easily
- Easy to install
- Robust design
- With two mounting sets, all three sizes can even be connected to one unit