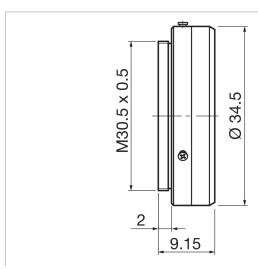

- To reduce reflections and reflections in connection with polarized light
- Real-glass filter
- Integrated locking screw
- Housing made of black anodized aluminum

| Technical data (typ.)          | +20°C                                        |
|--------------------------------|----------------------------------------------|
| Diameter                       | Ø 32 mm (Diameter)                           |
| Material                       | <ul> <li>Aluminum (Filter thread)</li> </ul> |
|                                | ■ Glass (Filters)                            |
| Filter thread                  | M30.5 x 0.5                                  |
| Component                      | Polarization filter                          |
| Characteristics                | Mounting thread for additional filters       |
| Scope of delivery              | 1 pieces                                     |
|                                |                                              |
| More information / accessories | https://www.di-soric.com/207626              |