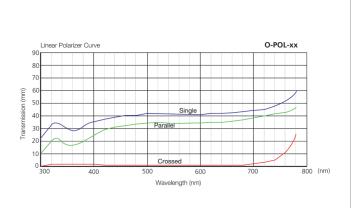

- To reduce reflections and reflections in connection with polarized light
- Real-glass filter
- Integrated locking screw
- Housing made of black anodized aluminum

| Technical data (typ.)          | +20°C                                        |
|--------------------------------|----------------------------------------------|
| Diameter                       | Ø 32 mm (Diameter)                           |
| Material                       | <ul> <li>Aluminum (Filter thread)</li> </ul> |
|                                | ■ Glass (Filters)                            |
| Filter thread                  | M30.5 x 0.5                                  |
| Component                      | Polarization filter                          |
| Characteristics                | Mounting thread for additional filters       |
| Scope of delivery              | 1 pieces                                     |
|                                |                                              |
| More information / accessories | https://www.di-soric.com/207626              |