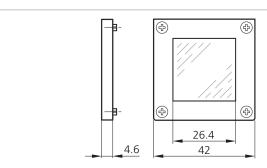

- Protection and sealing of the LHT 9-45 optics
- Scratch-proof panel made of real glass
- Robust design
- Easy installation and cleaning

| Technical data (typ.)          | +20°C, 24 V DC                                                                                   |
|--------------------------------|--------------------------------------------------------------------------------------------------|
| Mounting                       | 4 holes                                                                                          |
| Housing dimensions             | 42 x 42 x 4.6 mm                                                                                 |
| Housing material               | Die-cast zinc (Zamac - ZnAl4Cu1, Black, painted)                                                 |
| Material                       | ■ Glass, colorless transparent (Safety screen)                                                   |
|                                | ■ FPM 75+/-5 Shore A black (Seal)                                                                |
|                                | ■ Stainless steel V2A (1.4301 / AISI 304, Screw)                                                 |
| Weight                         | 39 g                                                                                             |
| Component                      | Protection frame with glass insert                                                               |
| To be used for                 | Laser distance sensors LHT 9-45 M10                                                              |
| Note                           | Dirt or scratches on the front screen can impair the reproducibility and accuracy of the sensor. |
| Scope of delivery              | 1 front frame, 1 safety screen, 1 O-ring, 4 Phillips screws                                      |
| Accuracy                       | The measured distance value can be changed by up to +5 mm.                                       |
| Reproducibility                | remains unchanged                                                                                |
|                                |                                                                                                  |
| More information / accessories | https://www.di-soric.com/208282                                                                  |