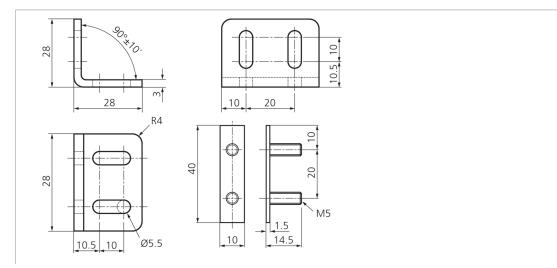

## Standard fixing brackets

- Robust design
- The set contains the brackets required for the transmitter and receiver

| Technical data (typ.) | +20°C, 24 V DC                                                                    |
|-----------------------|-----------------------------------------------------------------------------------|
| Material              | Zinc plated metal (Fixing brackets)                                               |
| Component             | Standard fixing brackets                                                          |
| Operating principle   | Standard fixing bracket                                                           |
| To be used for        | all light curtains / grids SLB / SLI with a protected field height up to 1,210 mm |
| Scope of delivery     | 6 standard fixing brackets, Fixing material                                       |
|                       |                                                                                   |