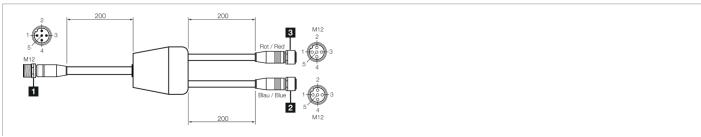

| Technical data (typ.) | +20°C, 24 V DC                           |
|-----------------------|------------------------------------------|
| Operating principle   | T-piece for muting arms                  |
| Design                | Straight / straight                      |
| To be used for        | T-piece for MZ-T4P muting arms, receiver |
| Connection            | Connector, M12, 5-pin                    |
| Connection 2          | Socket, M12, 5-pin (blue coding)         |
| Connection 3          | Socket, M12, 5-pin (red coding)          |
|                       |                                          |