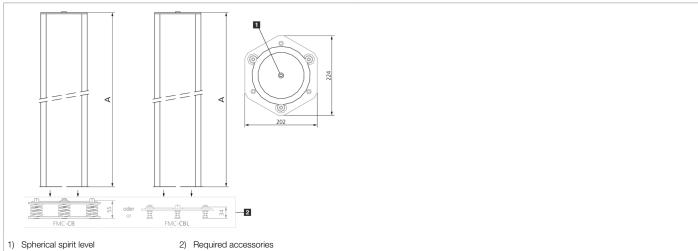

- For the realization of circumferential protective fields with up to 4 sides
- Not more than one safety light curtain / grid necessary
- Special models with mirrors that have a shatter protection film are available on request
- Robust column made of aluminum extrusion poles
- With adjustable angular orientation
- Optical power reduction factor 15% for each mirror
- Integrated spherical spirit level to check the correct vertical column axis

| Technical data (typ.)          | +20°C, 24 V DC                                        |
|--------------------------------|-------------------------------------------------------|
| Housing material               | Aluminum rod profile (Epoxy powder coating) / Plastic |
| Operating principle            | Mounting column with deflection mirror                |
| Characteristics                | built-in spherical spirit level                       |
| Scope of delivery              | Fixing material, Assembly instructions                |
|                                |                                                       |
| More information / accessories | https://www.di-soric.com/212751                       |