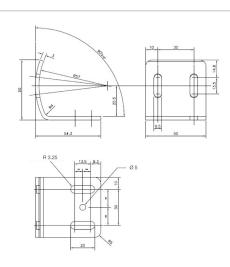

- Adjustable
- Robust design
- Set includes the dampers necessary for transmitter and receiver
- Recommended for use over long distances or using deflector mirrors

| Technical data (typ.) |                                                                                 |
|-----------------------|---------------------------------------------------------------------------------|
| Material              | Zinc plated metal (Fixing brackets)                                             |
| Component             | Adjustable fixing brackets                                                      |
| Operating principle   | Adjustable fixing bracket                                                       |
| To be used for        | all light curtains / grids with a protected field height starting from 1,210 mm |
| Scope of delivery     | Quick installation guide, 6 adjustable fixing brackets, Fixing material         |
| Adjustment range      | 14°                                                                             |
|                       |                                                                                 |