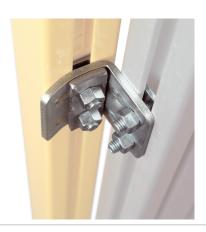

- Adjustable
- Robust design
- Set includes the dampers necessary for transmitter and receiver
- Recommended for use over long distances or using deflector mirrors

| Technical data (typ.) |                                                                                 |
|-----------------------|---------------------------------------------------------------------------------|
| Material              | Zinc plated metal (Fixing brackets)                                             |
| Component             | Adjustable fixing brackets                                                      |
| Operating principle   | Adjustable fixing bracket                                                       |
| To be used for        | all light curtains / grids with a protected field height starting from 1,210 mm |
| Scope of delivery     | Quick installation guide, 6 adjustable fixing brackets, Fixing material         |
| Adjustment range      | 14°                                                                             |
|                       |                                                                                 |